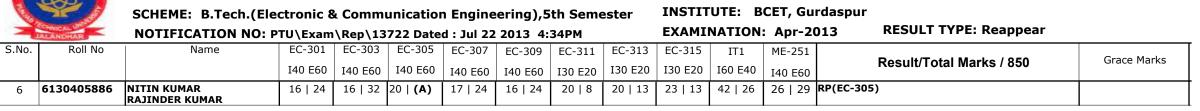

## PUNJAB TECHNICAL UNIVERSITY, JALANDHAR

Jalandhar-Kapurthala Highway, Jalandhar



Ordinance & Scheme seen, the result may be declared and Published Please

Published

**Controller of Examinations** 

EDP CELL

Prepared by A - Absent D - Detained Checked by

Assistant Registrar(E)

Deputy Controller(Exam)

UMC - Unfair Mean Case RP - Reappear in Ext. Paper RT - Reappear in Int. & Ext. Paper RTI - Reappear in Int. Paper RL-Result Late **Note:-** RL-Due to Incorrect Roll No. written on Ans.Book & will take 10-15 working days to correct it. Bold-Means, Student Appeared in Exam.-Apr-2013

Page 4 of 28